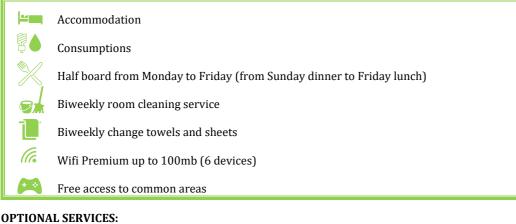

## PRICES INCLUDE:

Full board supplement from Monday to Friday (from Sunday dinner to Friday lunch): €113/monthly

👆 🚣 Parking for cars and motorcycles. Check availability