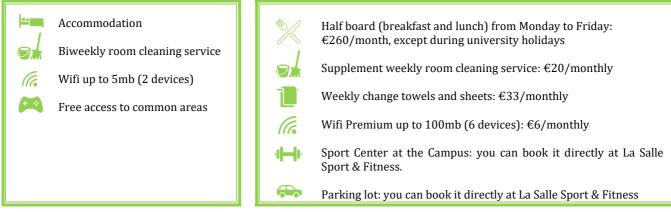

| €774               |

These prices may be subject to changes during the registration period for the 2025-26 academic year. Current prices can be checked at <u>www.resa.es</u>.

Consumptions are not included and must be paid apart and added to the monthly bill, as follows:

- Electricity consumption: €18/monthly. This is a monthly amount, which will be regularized at the end of the stay according to the consumption registered in the individual meter of each room.
- Water consumption: €26/monthly. This is a monthly amount, which will not be regularized at the end of the stay.
- D.H.W. (domestic hot water) fee: €26/monthly. This is a fixed amount, which will not be regularized at the end of the stay.

#### **PRICES INCLUDE:**

#### **OPTIONAL SERVICES:**



#### **STAY PERIOD:**

- Full academic year stay: the minimum and obligatory duration will be 10 months (from 1st September 2025 to 30th June 2026). In case of entry and/or exit outside the contract period, these additional days will be charged applying the monthly price of accommodation, utilities and optional services, if contracted, will be prorated on 30 calendar day basis.
- Intermediate stay: duration less than the period indicated above, choosing date of entry and exit.

#### **BOOKING RESERVATION:**

200€ (This amount will be deducted from the first monthly rent, in case of not being admitted, check the booking application conditions). Only applies to new residents.

#### **RESAHUB:**

StudentLife programme (Activities, events, nutritional advice, etc.): €86/course. To be charged