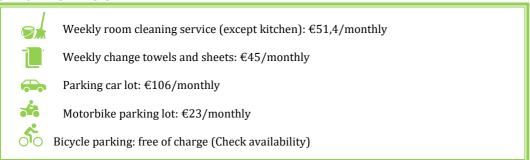

# **Prices for 2025-26**

# Resa Blas de Otero

Full academic year stay
(9,5 months)

Single studio with kitchen
€570

Intermediate stay (2 to <9,5 months) €625

These prices may be subject to changes during the registration period for the 2025-26 academic year. Current prices can be checked at <a href="www.resa.es">www.resa.es</a>.

Consumptions are not included and must be paid apart and added to the monthly bill, as follows:

- Electricity consumption: €43/monthly. This is a monthly amount, which will be regularized at the end of the stay according to the consumption registered in the individual meter of each room.
- Water consumption: €19/monthly. This is a monthly amount, which will not be regularized at the end of the stay.

### **PRICES INCLUDE:**



#### **OPTIONAL SERVICES:**



# **STAY PERIOD:**

- Full academic year stay: the minimum and obligatory duration will be 9,5 months (from 1st September 2025 to 15th June 2026). In case of entry and/or exit outside the contract period, these additional days will be charged applying the monthly price of accommodation, utilities and optional services, if contracted, will be prorated on 30 calendar day basis.
- Intermediate stay: duration less than the period indicated above, choosing date of entry and exit.

#### **BOOKING RESERVATION:**

200€ (This amount will be deducted from the first monthly rent, in case of not being admitted, check the booking application conditions). Only applies to new residents.

## **SECURITY DEPOSIT (GUARANTEE):**

- New residents: stay from 4 to 9,5 months: €900; stay less than 4 months: €50