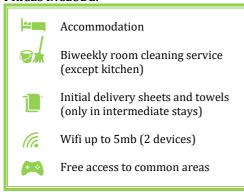

br>(1 to <10 months) |                  |  |
|----------------------------------------|------------------|--|
| UPC students                           | Non UPC students |  |
| €860                                   | €946             |  |
| €1.253                                 | €1.378           |  |
| €760                                   | €836             |  |

Consumptions are not included and must be paid apart and added to the monthly bill, as follows:

- Electricity consumption: €42,5/monthly. This is a monthly amount, which will be regularized at the end of the stay according to the consumption registered in the individual meter of each room.
- Water consumption: €26/monthly. This is a monthly amount, which will not be regularized at the end of the stay.

#### PRICES INCLUDE:



#### **OPTIONAL SERVICES:**



#### **STAY PERIOD:**

- Full academic year stay: the minimum and obligatory duration will be 10 months (from 1st September 2025 to 30th June 2026). In case of entry and/or exit outside the contract period, these additional days will be charged applying the monthly price of accommodation, utilities and optional services, if contracted, will be prorated on 30 calendar day basis.
- Intermediate stay: duration less than the period indicated above, choosing date of entry and exit.

#### **BOOKING RESERVATION:**

200€ (This amount will be deducted from the first monthly rent, in case of not being admitted, check the booking application conditions). Only applies to new residents.

#### **REGISTRATION FEE:**

The registration fee is a mandatory one-time fee, which