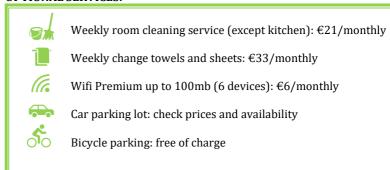

|  |
|----------------------------------------|------------------|--|
| UPC students                           | Non UPC students |  |
| €860                                   | €946             |  |
| €1.253                                 | €1.378           |  |
| €760                                   | €836             |  |

Consumptions are not included and must be paid apart and added to the monthly bill, as follows:

- Electricity consumption: €42,5/monthly. This is a monthly amount, which will be regularized at the end of the stay according to the consumption registered in the individual meter of each room.
- Water consumption: €26/monthly. This is a monthly amount, which will not be regularized at the end of the stay.

#### PRICES INCLUDE:



#### **OPTIONAL SERVICES:**



#### **STAY PERIOD:**

- Full academic year stay: the minimum and obligatory duration will be 10 months (from 1st September 2025 to 30th June 2026). In case of entry and/or exit outside the contract period, these additional days will be charged applying the monthly price of accommodation, utilities and optional services, if contracted, will be prorated on 30 calendar day basis.
- Intermediate stay: duration less than the period indicated above, choosing date of entry and exit.

#### **BOOKING RESERVATION:**

200€ (This amount will be deducted from the first monthly rent, in case of not being admitted, check the booking application conditions). Only applies to new residents.

#### **REGISTRATION FEE:**

The registration fee is a mandatory one-time fee, which will be charged together with