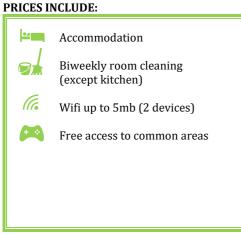

| Intermediate stay<br>(1 to <10 months) |
|----------------------------------------|
| €858                                   |
| €725                                   |

Some individual studios have an additional charge of €21.5, €40.5, and €99 for being larger.

Consumptions are not included and must be paid apart and added to the monthly bill, as follows:

- Electricity consumption: €26/monthly. This is a monthly amount, which will be regularized at the end of the stay according to the consumption registered in the individual meter of each room.
- Water consumption: €26/monthly. This is a monthly amount, which will not be regularized at the end of the stay.
- D.H.W. (domestic hot water) fee: €26/monthly. This is a fixed amount, which will not be regularized at the end of the stay.



#### **OPTIONAL SERVICES:**



#### **STAY PERIOD:**

- Full academic year stay: the minimum and obligatory duration will be 10 months (from 1st September 2025 to 30th June 2026). In case of entry and/or exit outside the contract period, these additional days will be charged applying the monthly price of accommodation, utilities and optional services, if contracted, will be prorated on 30 calendar day basis.
- Intermediate stay: duration less than the period indicated above, choosing date of entry and exit.

#### BOOKING RESERVATION:

200€ (This amount will be deducted from the first monthly rent, in case of not being admitted, check the booking application conditions). Only applies to new residents.

#### REGISTRATION FEE:

The registration fee is a one-time mandatory payment that will