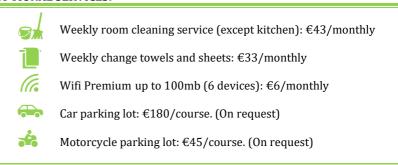

----------------------|-----------------------------------------|
| Single studio with kitchen                | €541                                    |
| Single studio with shared kitchen         | €523                                    |
| Single studio in duplex apartment (4 pax) | €447                                    |

| Intermediate stay  |  |
|--------------------|--|
| (1 to <9,5 months) |  |
| €595               |  |
| €575               |  |
| €492               |  |

Utilities are not included and must be paid apart and added to the monthly bill as a fixed amount of €72.50/monthly (air conditioning is not included), as follows:

- Electricity consumption: €28,5/monthly
- Water consumption: €14/monthly
- Gas: €30/monthly

#### PRICES INCLUDE:



#### **OPTIONAL SERVICES:**



#### **STAY PERIOD:**

- Full academic year stay: the minimum and obligatory duration will be 9,5 months (from 1st September 2025 to 15th June 2026). In case of entry and/or exit outside the contract period, these additional days will be charged applying the monthly price of accommodation, utilities and optional services, if contracted, will be prorated on 30 calendar day basis.
- Intermediate stay: duration less than the period indicated above, choosing date of entry and exit.

## **BOOKING RESERVATION:**

200€ (This amount will be deducted from the first monthly rent, in case of not being admitted, check the booking application conditions). Only applies to new residents.

### **RESAHUB:**

StudentLife programme (Activities, events, nutritional advice, etc.): &86/course. To be charged t