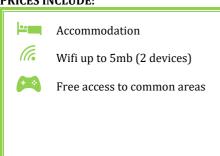

onths) |
|-------------------------------------------|-----------------------------------------|
| Single studio with kitchen                | €541                                    |
| Single studio with shared kitchen         | €523                                    |
| Single studio in duplex apartment (4 pax) | €447                                    |

| Intermediate stay  |  |
|--------------------|--|
| (1 to <9,5 months) |  |
| €595               |  |
| €575               |  |
| €492               |  |

Utilities are not included and must be paid apart and added to the monthly bill as a fixed amount of €72.50/monthly (air conditioning is not included), as follows:

- Electricity consumption: €28,5/monthly
- Water consumption: €14/monthly
- Gas: €30/monthly

#### PRICES INCLUDE:



#### **OPTIONAL SERVICES:**



#### **STAY PERIOD:**

- Full academic year stay: the minimum and obligatory duration will be 9,5 months (from 1st September 2025 to 15th June 2026). In case of entry and/or exit outside the contract period, these additional days will be charged applying the monthly price of accommodation, utilities and optional services, if contracted, will be prorated on 30 calendar day basis.
- Intermediate stay: duration less than the period indicated above, choosing date of entry and exit.

## **BOOKING RESERVATION:**

200€ (This amount will be deducted from the first monthly rent, in case of not being admitted, check the booking application conditions). Only applies to new residents.

### **RESAHUB:**

StudentLife programme (Activities, events, nutritional advice, etc