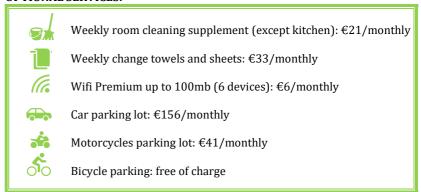

le or single use) | €700 (double) or €1.110 (single)       |

| Intermediate stay                |  |
|----------------------------------|--|
| (1 to <10 months)                |  |
| €656                             |  |
| €494                             |  |
| €750 (double) or €1.190 (single) |  |
| €838 (double) or €1.328 (single) |  |

Consumptions are not included and must be paid apart and added to the monthly bill, as follows:

- Electricity consumption: €47,5/monthly. This is a monthly amount, which will be regularized at the end of the stay according to the consumption registered in the individual meter of each room.
- Water consumption: €26/monthly. This is a monthly amount, which will not be regularized at the end of the stay.

# PRICES INCLUDE:



#### **OPTIONAL SERVICES:**



### **STAY PERIOD:**

- Full academic year stay: the minimum and obligatory duration will be 10 months (from 1st September 2025 to 30th June 2026). In case of entry and/or exit outside the contract period, these additional days will be charged applying the monthly price of accommodation, utilities and optional services, if contracted, will be prorated on 30 calendar day basis.
- Intermediate stay: duration less than the period indicated above, choosing date of entry and exit.

# **BOOKING RESERVATION:**

200€ (This amount will be deducted from the first monthly rent, in case of not being admitted, check the booking application conditions). Only applies to new residents.

## **REGISTRATION FEE:**

The registration fee is a one-time mandatory payment that will be charged along with the fir