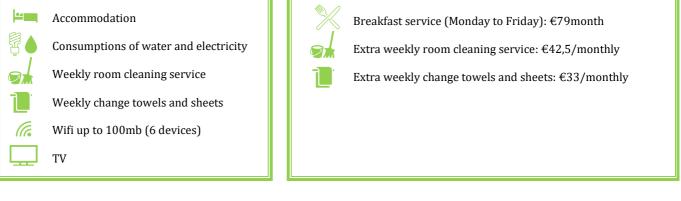

| Premium                               |  |                                       |
| Single room          | €796                                  |  | €876                                  |
| Superior single      | €846                                  |  | €931                                  |

- Basic Category: Rooms with access only to an office equipped with a microwave and sink.
- Premium Category: Rooms with access to a fully equipped shared kitchen (individual lockers and refrigerators).
- Superior Category: The rooms are more spacious and have a 150x200cm bed.

These prices may be subject to changes during the registration period for the 2025-26 academic year. Current prices can be checked at <u>www.resa.es</u>.

### **PRICES INCLUDE:**

# **OPTIONAL SERVICES:**



# **STAY PERIOD:**

- Full academic year stay: the minimum and obligatory duration will be 9 months (with flexible entry: 1st September 15th September 1st October 2025). In case of entry and/or exit outside the contract period, these additional days will be charged applying the monthly price of accommodation, utilities and optional services, if contracted, will be prorated on 30 calendar day basis.
- Intermediate stay: duration less than the period indicated above, choosing date of entry and exit. Minimum stay 2 months.

#### **BOOKING RESERVATION:**

200€ (This amount will be deducted from the first monthly rent, in case of not being admitted, check the booking application conditions). Only applies to new residents.

## **SECURITY DEPOSIT (GUARANTEE):**

- New residents: stay from 2 to