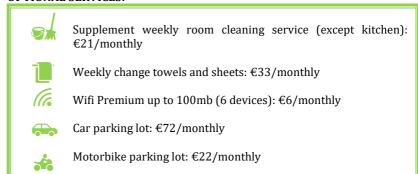

stay |  |
|-------------------|--|
| (1 to <10 months) |  |
| €685              |  |
| €616              |  |
| €565              |  |
| €596              |  |
| €450              |  |
| €431              |  |

Consumptions are not included and must be paid apart and added to the monthly bill, as follows:

- Electricity consumption: €26/monthly. This is a monthly amount, which will be regularized at the end of the stay according to the consumption registered in the individual meter of each room.
- Water consumption: €21/monthly. This is a monthly amount, which will not be regularized at the end of the stay.
- D.H.W. (domestic hot water) fee: €21/monthly. This is a fixed amount, which will not be regularized at the end of the stay.

#### **PRICES INCLUDE:**



#### **OPTIONAL SERVICES:**



## STAY PERIOD:

- Full academic year stay: the minimum and obligatory duration will be 10 months (from 1st September 2025 to 30th June 2026). In case of entry and/or exit outside the contract period, these additional days will be charged applying the monthly price of accommodation, utilities and optional services, if contracted, will be prorated on 30 calendar day basis.
- Intermediate stay: duration less than the period indicated above, choosing date of entry and exit.

### **BOOKING RESERVATION:**

200€ (This amount will be deducted from the first monthly rent, in case of not being admitted, check the booking application conditions). Only applies to new residents.

#### **RESAHUB:**

StudentLife programme (Activities, events, nutritional advice, etc.): €86/course.

To be charged toget