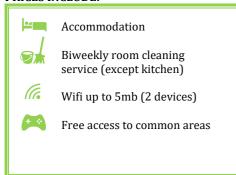

|

| Intermediate stay |  |
|-------------------|--|
| (1 to <10 months) |  |
| €685              |  |
| €616              |  |
| €565              |  |
| €596              |  |
| €450              |  |
| €431              |  |

Consumptions are not included and must be paid apart and added to the monthly bill, as follows:

- Electricity consumption: €26/monthly. This is a monthly amount, which will be regularized at the end of the stay according to the consumption registered in the individual meter of each room.
- Water consumption: €21/monthly. This is a monthly amount, which will not be regularized at the end of the stay.
- D.H.W. (domestic hot water) fee: €21/monthly. This is a fixed amount, which will not be regularized at the end of the stay.

#### **PRICES INCLUDE:**



#### **OPTIONAL SERVICES:**



## STAY PERIOD:

- Full academic year stay: the minimum and obligatory duration will be 10 months (from 1st September 2025 to 30th June 2026). In case of entry and/or exit outside the contract period, these additional days will be charged applying the monthly price of accommodation, utilities and optional services, if contracted, will be prorated on 30 calendar day basis.
- Intermediate stay: duration less than the period indicated above, choosing date of entry and exit.

### **BOOKING RESERVATION:**

200€ (This amount will be deducted from the first monthly rent, in case of not being admitted, check the booking application conditions). Only applies to new residents.

#### **RESAHUB:**

StudentLife programme (Activities, events, nutritional advice, etc.): €