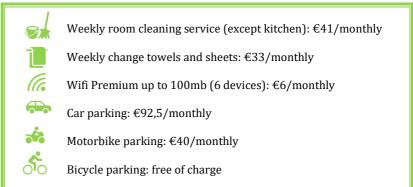

Mar

UPF call for applications price

Full academic year stay (9,5 months)

Single studio with kitchen

Superior single studio with kitchen

Superior twin studio with kitchen

Superior twin studio with kitchen

Superior twin studio with kitchen

Immediate confirmation
(no call for applications)

Stay

(1 a 9 months)

€828

€1.068

€706

Consumptions are not included and must be paid apart and added to the monthly bill, as follows:

- Electricity consumption: €40,5/monthly. This is a monthly amount, which will be regularized at the end of the stay according to the consumption registered in the individual meter of each room.
- Water consumption: €26/monthly. This is a monthly amount, which will not be regularized at the end of the stay.

#### PRICES INCLUDE:



#### **OPTIONAL SERVICES:**



#### **STAY PERIOD:**

- UPF call for applications places: 9.5 months (from 15th September 2025 to 30th June 2026).
- UPF no call for applications places: 9 months (from 15th September 2025 to 15th June 2026). In case of entry and/or exit outside the contract period, these additional days will be charged applying the monthly price of accommodation, utilities and optional services, if contracted, will be prorated on 30 calendar day basis.
- Intermediate stay: duration less than the period indicated above, choosing date of entry and exit.

### **BOOKING RESERVATION:**

200€ (This amount will be deducted from the first monthly rent, in case of not being admitted, check the booking application conditions). Only applies to new residents.

#### **REGISTRATION FEE:**

The registration fee is a