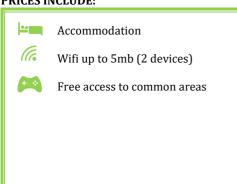

ia Universtaria Resa Campus del Mar

UPF call for applications price

Full academic year stay (9,5 months)

Single studio with kitchen

Superior single studio with kitchen

Superior twin studio with kitchen

Superior twin studio with kitchen

Superior twin studio with kitchen

Immediate confirmation
(no call for applications)

Stay

(1 a 9 months)

€828

€1.068

€706

Consumptions are not included and must be paid apart and added to the monthly bill, as follows:

- Electricity consumption: €40,5/monthly. This is a monthly amount, which will be regularized at the end of the stay according to the consumption registered in the individual meter of each room.
- Water consumption: €26/monthly. This is a monthly amount, which will not be regularized at the end of the stay.

#### PRICES INCLUDE:



#### **OPTIONAL SERVICES:**



#### **STAY PERIOD:**

- UPF call for applications places: 9.5 months (from 15th September 2025 to 30th June 2026).
- UPF no call for applications places: 9 months (from 15th September 2025 to 15th June 2026). In case of entry and/or exit outside the contract period, these additional days will be charged applying the monthly price of accommodation, utilities and optional services, if contracted, will be prorated on 30 calendar day basis.
- Intermediate stay: duration less than the period indicated above, choosing date of entry and exit.

### **BOOKING RESERVATION:**

200€ (This amount will be deducted from the first monthly rent, in case of not being admitted, check the booking application conditions). Only applies to new residents.

#### **REGISTRATION FEE