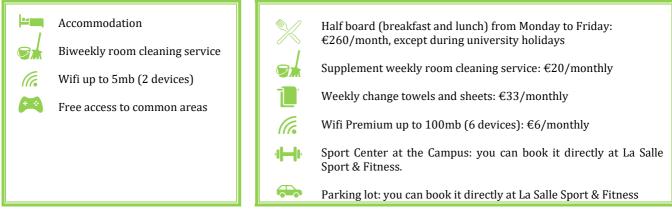

| 755€               |

These prices may be subject to changes during the registration period for the 2025-26 academic year. Current prices can be checked at <u>www.resa.es</u>.

Consumptions are not included and must be paid apart and added to the monthly bill, as follows:

- Electricity consumption: €18/monthly. This is a monthly amount, which will be regularized at the end of the stay according to the consumption registered in the individual meter of each room.
- Water consumption: €26/monthly. This is a monthly amount, which will not be regularized at the end of the stay.
- D.H.W. (domestic hot water) fee: €26/monthly. This is a fixed amount, which will not be regularized at the end of the stay.

#### **PRICES INCLUDE:**

#### **OPTIONAL SERVICES:**



#### **STAY PERIOD:**

- Full academic year stay: the minimum and obligatory duration will be 10 months (from 1st September 2025 to 30th June 2026). In case of entry and/or exit outside the contract period, these additional days will be charged applying the monthly price of accommodation, utilities and optional services, if contracted, will be prorated on 30 calendar day basis.
- Intermediate stay: duration less than the period indicated above, choosing date of entry and exit.

#### **BOOKING RESERVATION:**

200€ (This amount will be deducted from the first monthly rent, in case of not being admitted, check the booking application conditions). Only applies to new residents.

#### **RESAHUB:**

StudentLife programme (Activities, events, nutritional advice, etc.): €86/course. To be charged